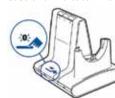

### Headset Customise and charge

1 Attach charging cradle to base.

2 Plug one end of power supply into power jack on back of the base and other end into working power outlet.

3 To charge, dock headset in base, minimum of 20 minutes.